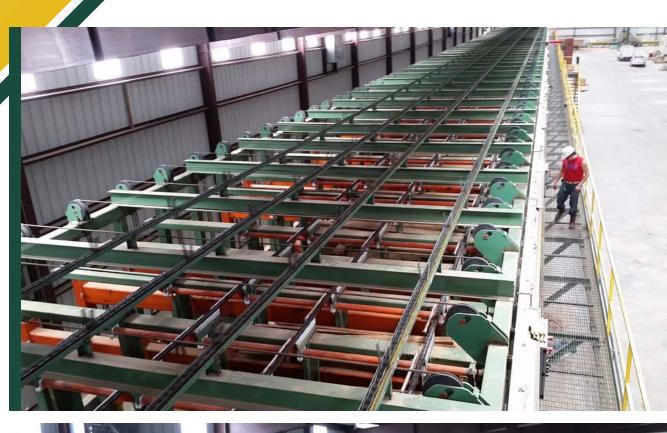

## **Bin Sorter Systems**

**TS Manufacturing offers a variety of Bin Sorting Systems customized to suit your application**. Systems range from the proven pusher lug or drag chain systems, to automatic lumber cart filling and chop line sorting bins.

Every TS Bin Sorter is constructed with negative angle bins, for jam free operation. Each bin is designed with minimum 5:1 safety factors, for longevity and safety.

Each of these designs can be customized with a variety of options including complete UHMW contact surfaces, automatic bin discharge, and wireless remote discharge consoles. Our 'turn-key' experience and in-house engineering allow us to design your system to double as building structure if desired. We vary the design based on your material, piece counts and budget.

TS Sorters are installed in softwood mills, hardwood mills, planing mills and flooring plants. They process soft and high grade species and dimensional grade hardwood at speeds of 150+ lpm.