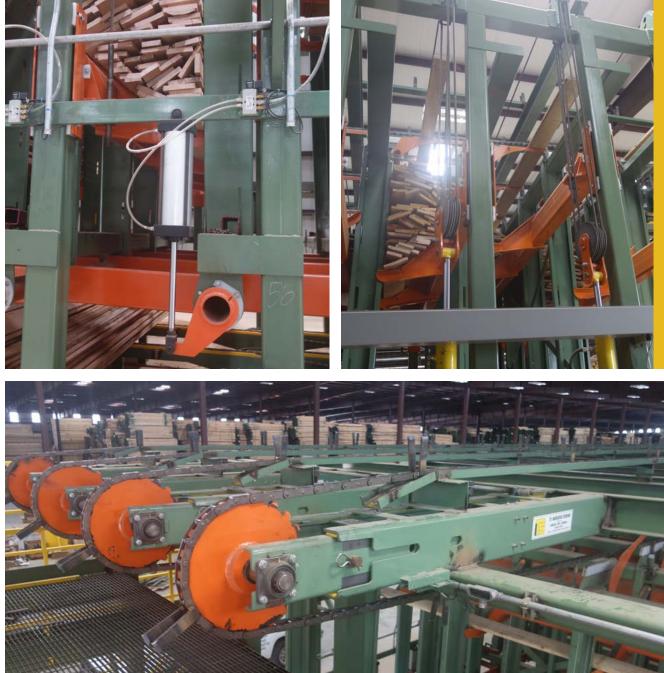

Every TS Bin Sorter is constructed with negative angle bins, for jam free operation. Each bin is designed with minimum 5:1 safety factors, for longevity and safety.

Each of these designs can be customized with a variety of options including complete UHMW contact surfaces, automatic bin discharge, and wireless remote discharge consoles. Our 'turn-key' experience and in-house engineering allow us to design your system to double as building structure if desired. We vary the design based on your material, piece counts and budget.

## **Options**

- UHMW lining on bin baskets, walls and soft discharge
- Soft discharge arms
- Lube-free nylatron sheaves for long cable life and reduced maintenance
- Bin sizes to suit your package
- Integrated sorter roof truss
- Speeds up to 200 lpm
- Reinforced bins for handling timbers
- Complete lumber processing, handling and grading systems available
- Remote discharge consoles
- Tray sorter systems are also available in single layer and deep pile options