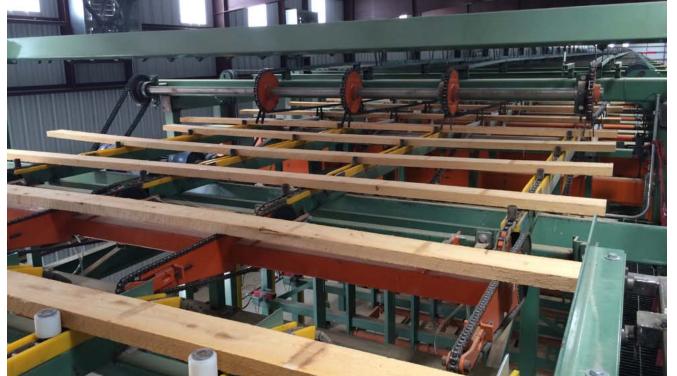

Every TS Bin Sorter is constructed with negative angle bins, for jam free operation. Each bin is designed with minimum 5:1 safety factors, for longevity and safety.

Each of these designs can be customized with a variety of options including complete UHMW contact surfaces, automatic bin discharge, and wireless remote discharge consoles. Our 'turn-key' experience and in-house engineering allow us to design your system to double as building structure if desired. We vary the design based on your material, piece counts and budget.

TS Sorters are installed in softwood mills, hardwood mills, planing mills and flooring plants. They process soft and high grade species and dimensional grade hardwood at speeds of 150+ lpm.

## **Options**

- UHMW lining on bin baskets, walls and soft discharge
- Soft discharge arms
- Lube-free nylatron sheaves for long cable life and reduced maintenance
- Bin sizes to suit your package
- Integrated sorter roof truss
- Speeds up to 200 lpm
- Reinforced bins for handling timbers
- Complete lumber processing, handling and grading systems available
- Remote discharge consoles
- Tray sorter systems are also available in single layer and deep pile options