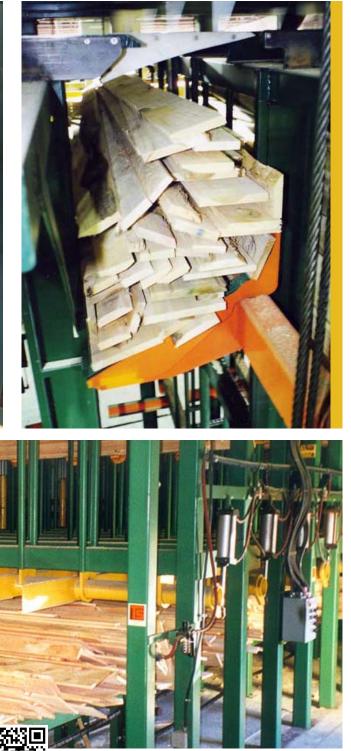

Every TS Bin Sorter is constructed with negative angle bins, for jam free operation. Each bin is designed with minimum 5:1 safety factors, for longevity and safety.

Each of these designs can be customized with a variety of options including complete UHMW contact surfaces, automatic bin discharge, and wireless remote discharge consoles. Our 'turn-key' experience and in-house engineering allow us to design your system to double as building structure if desired. We vary the design based on your material, piece counts and budget.

## **Options**

- UHMW lining on bin baskets, walls and soft discharge
- Soft discharge arms
- Lube-free nylatron sheaves for long cable life and reduced maintenance
- Bin sizes to suit your package
- Integrated sorter roof truss
- Speeds up to 200 lpm
- Reinforced bins for handling timbers
- Complete lumber processing, handling and grading systems available
- Remote discharge consoles
- Tray sorter systems are also available in single layer and deep pile options