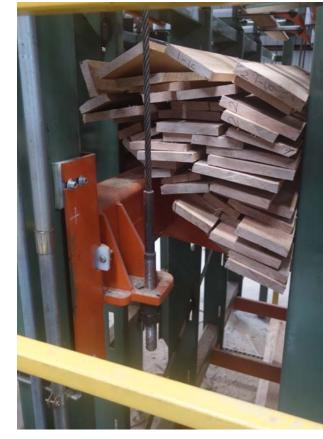

Every TS Bin Sorter is constructed with negative angle bins, for jam free operation. Each bin is designed with minimum 5:1 safety factors, for longevity and safety.

Each of these designs can be customized with a variety of options including complete UHMW contact surfaces, automatic bin discharge, and wireless remote discharge consoles. Our 'turn-key' experience and in-house engineering allow us to design your system to double as building structure if desired. We vary the design based on your material, piece counts and budget.

## **Options**

- UHMW lining on bin baskets, walls and soft discharge
- Soft discharge arms
- Lube-free nylatron sheaves for long cable life and reduced maintenance
- Bin sizes to suit your package
- Integrated sorter roof truss
- Speeds up to 200 lpm
- Reinforced bins for handling timbers
- Complete lumber processing, handling and grading systems available
- Remote discharge consoles
- Tray sorter systems are also available in single layer and deep pile options