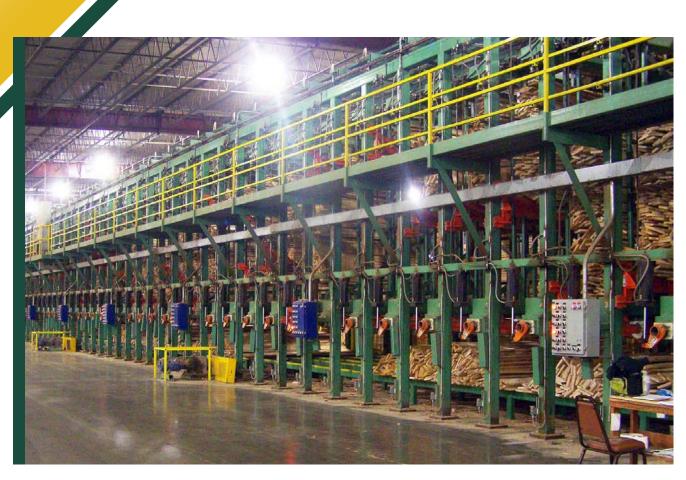

## **Bin Sorter Systems**

**TS Manufacturing offers a variety of Bin Sorting Systems customized to suit your application**. Systems range from the proven pusher lug or drag chain systems, to automatic lumber cart filling and chop line sorting bins.

Every TS Bin Sorter is constructed with negative angle bins, for jam free operation. Each bin is designed with minimum 5:1 safety factors, for longevity and safety.

Each of these designs can be customized with a variety of options including complete UHMW contact surfaces, automatic bin discharge, and wireless remote discharge consoles. Our 'turn-key' experience and in-house engineering allow us to design your system to double as building structure if desired. We vary the design based on your material, piece counts and budget.

TS Sorters are installed in softwood mills, hardwood mills, planing mills and flooring plants. They process soft and high grade species and dimensional grade hardwood at speeds of 150+ lpm.