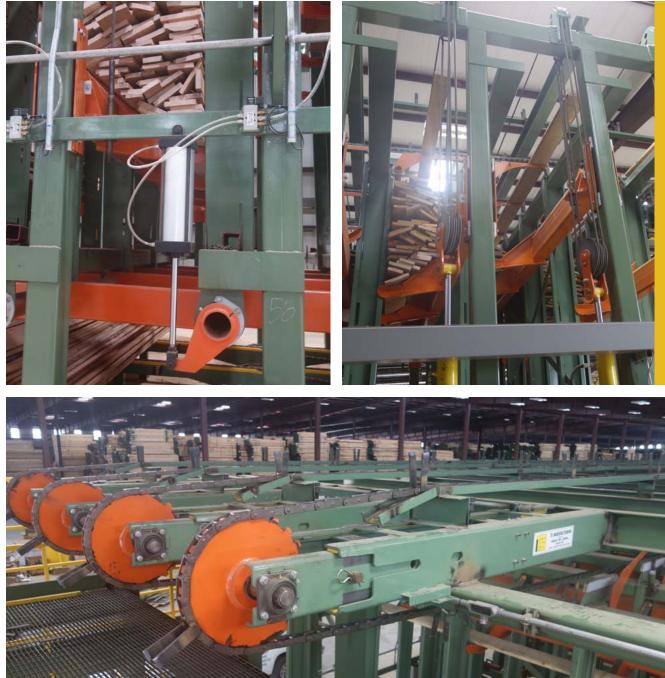

Every TS Bin Sorter is constructed with negative angle bins, for jam free operation. Each bin is designed with minimum 5:1 safety factors, for longevity and safety.

Each of these designs can be customized with a variety of options including complete UHMW contact surfaces, automatic bin discharge, and wireless remote discharge consoles. Our 'turn-key' experience and in-house engineering allow us to design your system to double as building structure if desired. We vary the design based on your material, piece counts and budget.

## **Options**

- UHMW lining on bin baskets, walls and soft discharge
- Soft discharge arms
- Lube-free nylatron sheaves for long cable life and reduced maintenance
- Bin sizes to suit your package
- Integrated sorter roof truss
- Speeds up to 200 lpm
- Reinforced bins for handling timbers
- Complete lumber processing, handling and grading systems available
- Remote discharge consoles
- Tray sorter systems are also available in single layer and deep pile options