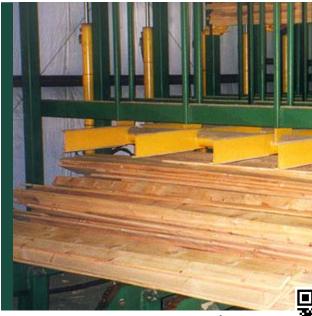

Every TS Bin Sorter is constructed with negative angle bins, for jam free operation. Each bin is designed with minimum 5:1 safety factors, for longevity and safety.

Each of these designs can be customized with a variety of options including complete UHMW contact surfaces, automatic bin discharge, and wireless remote discharge consoles. Our 'turn-key' experience and in-house engineering allow us to design your system to double as building structure if desired. We vary the design based on your material, piece counts and budget.

## **Options**

- UHMW lining on bin baskets, walls and soft discharge
- Soft discharge arms
- Lube-free nylatron sheaves for long cable life and reduced maintenance
- Bin sizes to suit your package
- Integrated sorter roof truss
- Speeds up to 200 lpm
- Reinforced bins for handling timbers
- Complete lumber processing, handling and grading systems available
- Remote discharge consoles
- Tray sorter systems are also available in single layer and deep pile options