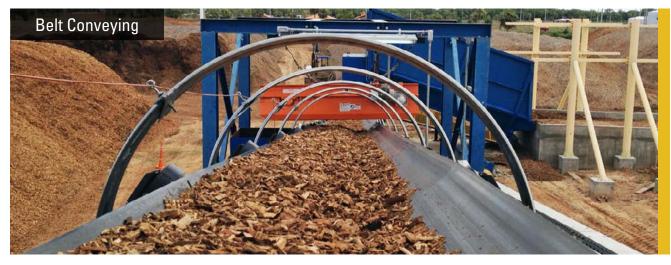

TS Belt Conveyors are available in trough, flat slider and tube conveyor designs. Our adjustable skirting ensures a smooth transition of materials and prolongs belt life. Impact sections are custom engineered to suit your application. Optional hoods keep elements out of the material and dust in.