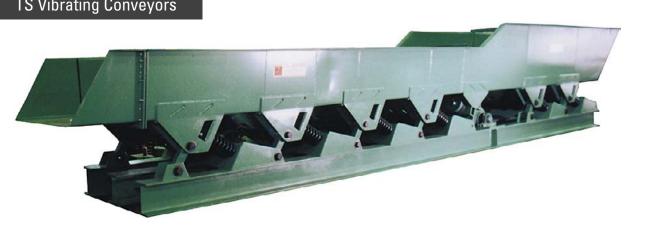

## TS Vibrating Conveyors

positive action eccentric drive, minimizing the effect of load variations. TS Vibrating Conveyors are engineered and balanced to reduce the requirements of foundations and substructures.

from 40'-3000', we have the capacity to handle the largest of gallery conveying requirements.

TS Vibrating Conveyors are available in heavy duty and medium duty designs. Each conveyor is built with a TS designed,