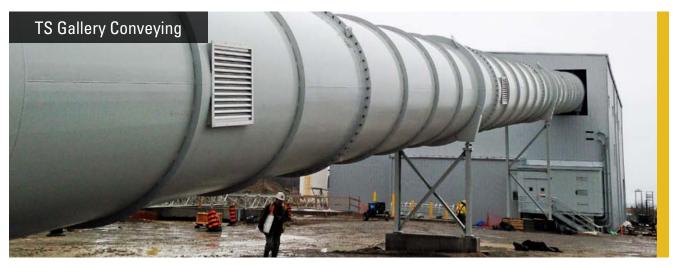

from 40'-3000', we have the capacity to handle the largest of gallery conveying requirements.

TS Vibrating Conveyors are available in heavy duty and medium duty designs. Each conveyor is built with a TS designed,

TS Manufacturing has designed and manufactured a variety of Gallery Conveying Systems. With installations ranging

**TS Manufacturing** 2 Fleetwood Rd, Lindsay, ON K9V 6H4 Canada Tel: +1 705 324 3762 | Fax: +1 705 324 6482