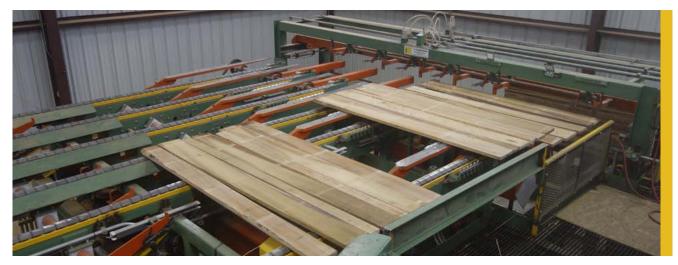

The TS Stacker is available with a unique Servo Peeler System that measures the active layer width of each course and adjusts its positioning to evenly and automatically distribute the layer across the desired course width.

Sticker / Fillet Pockets and Pullback Forks are also available for green stacking operations with manual Sticker / Fillet placement.

The electric hoist can be upgraded to a servo motion lift that reduces brake wear, and decreases time between packages to as little as 11 seconds.