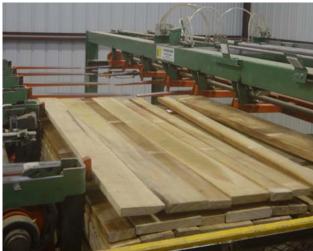

The TS Stacker is available with a unique Servo Peeler System that measures the active layer width of each course and adjusts its positioning to evenly and automatically distribute the layer across the desired course width.

Sticker / Fillet Pockets and Pullback Forks are also available for green stacking operations with manual Sticker / Fillet placement.

The electric hoist can be upgraded to a servo motion lift that reduces brake wear, and decreases time between packages to as little as 11 seconds.