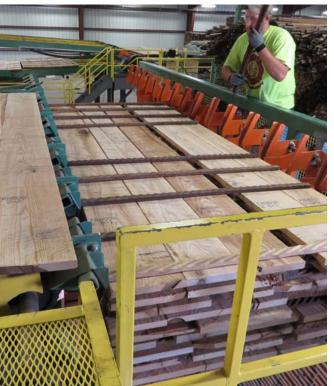

Stackers

TS Manufacturing Stackers are custom designed for specific applications, and incorporate our 40+ years of lumber handling knowledge. Our Lumber Stackers are available in electric or hydraulic models - based on customer request. Their simple, rugged design is built to meet the most demanding hardwood and softwood applications with high flexibility and precision.

The stacker forks are lifted as part of the Carriage System, preventing them from increasing in height as they approach the package area. This consistent lift mechanism prevents the rough 'slapping' that is common on stackers with a fixed pivot lift, and provides a smoother layer placement, resulting in better packages.