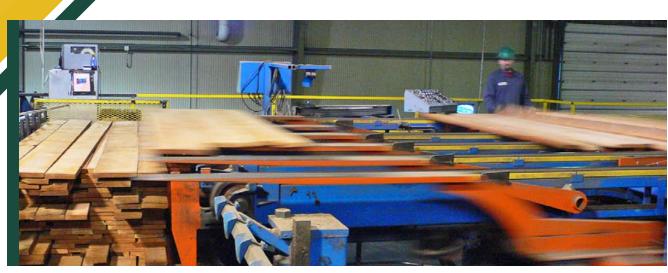

Stackers

TS Manufacturing Stackers are custom designed for specific applications, and incorporate our 40+ years of lumber handling knowledge. Our Lumber Stackers are available in electric or hydraulic models - based on customer request. Their simple, rugged design is built to meet the most demanding hardwood and softwood applications with high flexibility and precision.

The stacker forks are lifted as part of the Carriage System, preventing them from increasing in height as they approach the package area. This consistent lift mechanism prevents the rough 'slapping' that is common on stackers with a fixed pivot lift, and provides a smoother layer placement, resulting in better packages.

The TS Stacker is available with a unique Servo Peeler System that measures the active layer width of each course and adjusts its positioning to evenly and automatically distribute the layer across the desired course width.