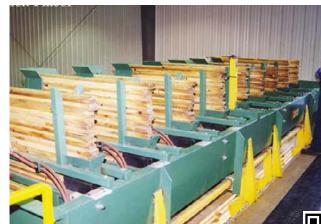

Stackers

TS Manufacturing Stackers are custom designed for specific applications, and incorporate our 40+ years of lumber handling knowledge. Our Lumber Stackers are available in electric or hydraulic models - based on customer request. Their simple, rugged design is built to meet the most demanding hardwood and softwood applications with high flexibility and precision.

The stacker forks are lifted as part of the Carriage System, preventing them from increasing in height as they approach the package area. This consistent lift mechanism prevents the rough 'slapping' that is common on stackers with a fixed pivot lift, and provides a smoother layer placement, resulting in better packages.